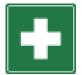

**MEDICATION FOR STUDENTS** 

<u>Please remember</u> if you are sending medication into school for a student, it must be accompanied by an 'Administration of Medicine' consent form. This form is available to download from our website under 'Letters and Downloadable Forms', or can be collected from the School Office.

All medication must be in the original container and have the student's name on the prescription label. Medication must be handed into Reception where it will be stored safely.

## Students are not permitted to carry medication.

The only exceptions are inhalers and epipens, for which we hold consent forms.

<u>Please note</u> without your permission we cannot administer your child's medication.